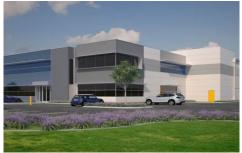

## 1/1-8 Precision Lane NOTTING HILL VIC

Brand new boutique office warehouse development currently under construction and due for completion late 2016.

Located only moments to the M1 freeway and surrounded by major international organisations such as Mercedes-Benz, NEC, Adidas & Monash University these buildings will impress!

## Features:

- + 8 office warehouses
- + Includes first floor mezzanine office
- + Office areas are fully carpeted and air-conditioned throughout
- + Unisex disabled amenities, including shower with attached kitchenette