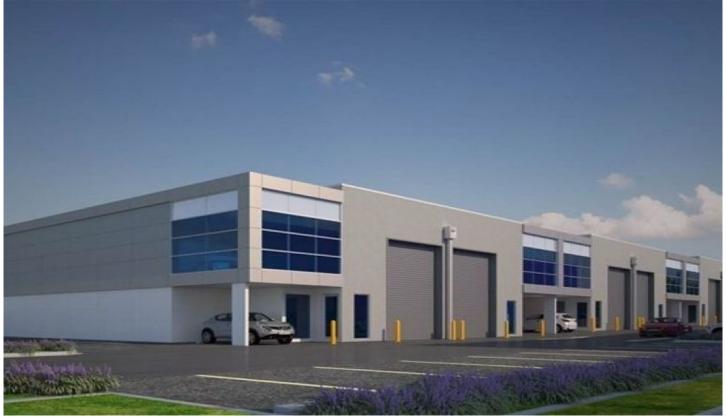

## 1/1-8 Precision Lane NOTTING HILL VIC

Brand new boutique office warehouse development currently under construction and due for completion late 2016.

Located only moments to the M1 freeway and surrounded by major international organisations such as Mercedes-Benz, NEC, Adidas & Monash University these buildings will impress!

## Features:

- + 8 office warehouses
- + Includes first floor mezzanine office
- + Office areas are fully carpeted and air-conditioned throughout
- + Unisex disabled amenities, including shower with attached kitchenette