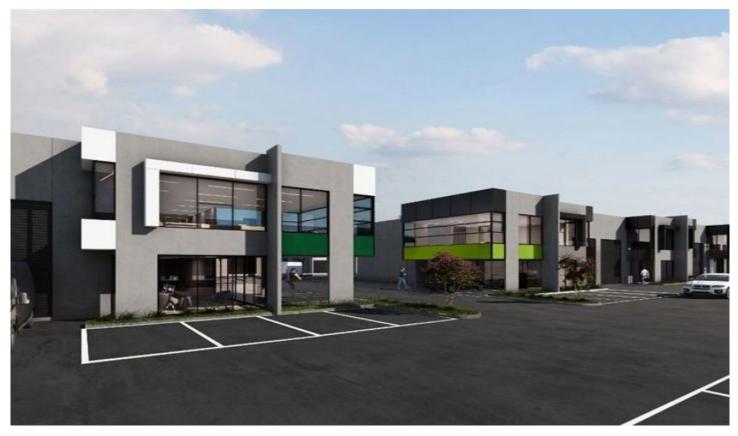

## 13/105-115 Cochranes Road MOORABBIN VIC

Strategically located on Cochranes Road with almost immediate access to Warrigal and Chesterville Roads and a stones throw from South Road is this outstanding, beautifully designed Office Warehouse development ranging in sizes from 236sqm - 717sqm.

Features:

- + 376sqm
- + Excellent internal warehouse clearance
- + Container height roller doors
- + Allocated on site car parking
- + Tax Depreciation benefits
- + Onsite cafe Coming soon

Contact Crabtrees today to book an inspection.