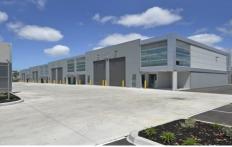

## 2/1-8 Precision Lane NOTTING HILL VIC

Brand new boutique office warehouse development now complete and ready for occupancy.

Located only moments to the M1 freeway and surrounded by major international organisations such as Mercedes-Benz, NEC, Adidas & Monash University these buildings will impress!

## Features:

- + 8 office warehouses
- + Includes first floor mezzanine office
- + Office areas are fully carpeted and air-conditioned throughout
- + Unisex disabled amenities, including shower with attached kitchenette