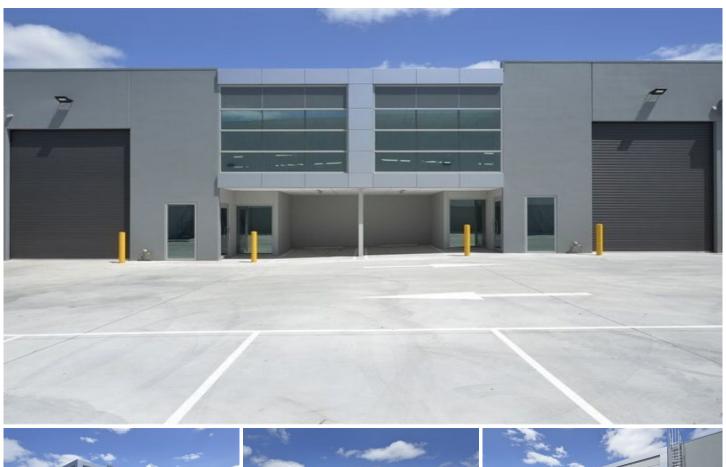

## 2/1-8 Precision Lane NOTTING HILL VIC

Brand new boutique office warehouse development now complete and ready for occupancy.

Located only moments to the M1 freeway and surrounded by major international organisations such as Mercedes-Benz, NEC, Adidas & Monash University these buildings will impress!

## Features:

- + 8 office warehouses
- + Includes first floor mezzanine office
- + Office areas are fully carpeted and air-conditioned throughout
- + Unisex disabled amenities, including shower with attached kitchenette