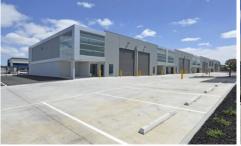

## 2/1-8 Precision Lane NOTTING HILL VIC

Brand new boutique office warehouse development now complete and ready for occupancy.

Located only moments to the M1 freeway and surrounded by major international organisations such as Mercedes-Benz, NEC, Adidas & Monash University these buildings will impress!

## Features:

- + 8 office warehouses
- + Includes first floor mezzanine office
- + Office areas are fully carpeted and air-conditioned throughout
- + Unisex disabled amenities, including shower with attached kitchenette