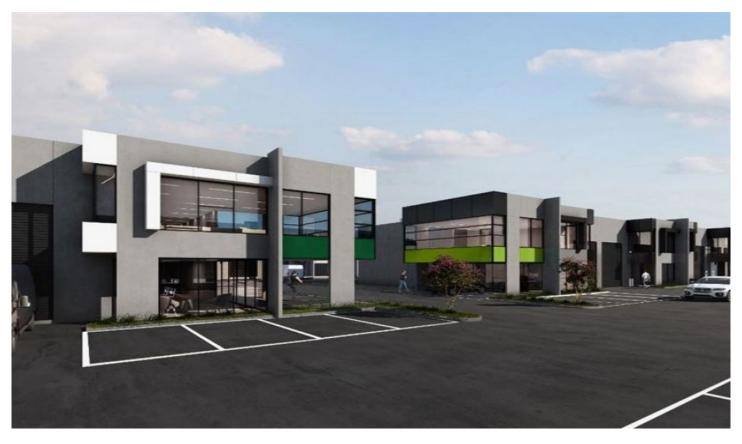

## 35/105-115 Cochranes Road MOORABBIN VIC

Strategically located on Cochranes Road with almost immediate access to Warrigal and Chesterville Roads and a stones throw from South Road is this outstanding, beautifully designed Office Warehouse development ranging in sizes from 236sqm - 717sqm.