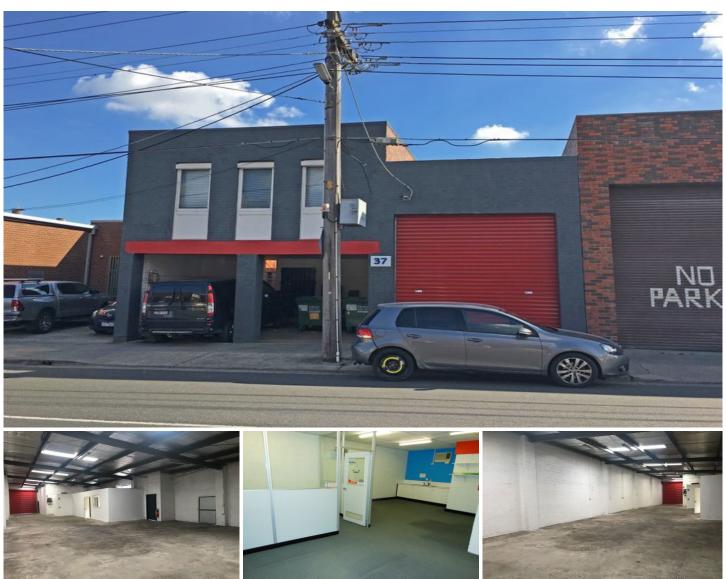

## 37 Westminster Street OAKLEIGH VIC

Well positioned in the heart of Oakleigh's industrial precinct and within walking distance to Oakleigh central and train station is this quality office warehouse of 316sqm.

Key features include:

- + Includes offices of 104sqm
- + On site undercover parking
- + 3 Phase power
- + Excellent staff amenities
- + Separate male & female toilets
- + Good internal clearance
- + Roller door access

Available NOW!

Contact Crabtrees now to arrange an inspection.

**Price** : \$32,000p/a NET

Building Size : 316 sqm View : https://ww

: https://www.crabtrees.com.au/lease/vic/ east/oakleigh/commercial/industrial/586