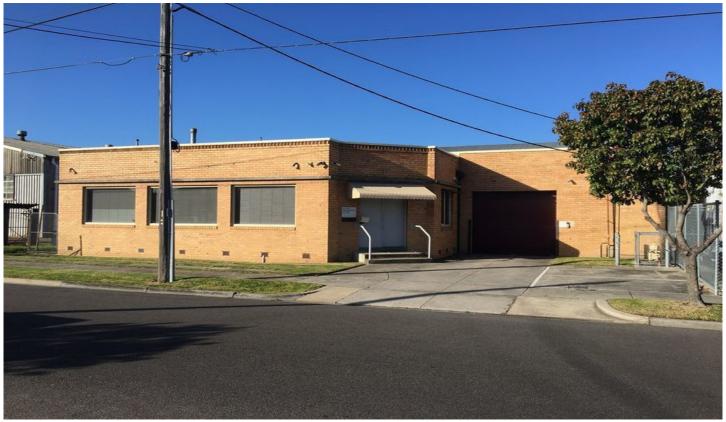

## 44-46 Hargreaves Street HUNTINGDALE VIC

Located just off Huntingdale Road and close to North Road is this great value factory warehouse with neat and tidy front office/showroom.

## Features:

- + Carpeted & air conditioned front office
- + Male & Female amenities with separate tea room
- + Frontage and access from Hargreaves Street & Clifford Street
- + 2 roller doors
- + Good 3 phase power supply
- + Securely fenced rear yard

Price : annual Building Size : 982 sqm Land Size : 1415 sqm

View : https://www.crabtrees.com.au/lease/vic/

east/huntingdale/commercial/industrial/5

862758

Luke Pitcher (03) 95678888