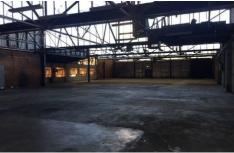

## 44-46 Hargreaves Street HUNTINGDALE VIC

Located just off Huntingdale Road and close to North Road is this great value factory warehouse with neat and tidy front office/showroom.

## Features:

- + Carpeted & air conditioned front office
- + Male & Female amenities with separate tea room
- + Frontage and access from Hargreaves Street & Clifford Street
- + 2 roller doors
- + Good 3 phase power supply
- + Securely fenced rear yard

Price : annual Building Size : 982 sqm Land Size : 1415 sqm

View : https://www.crabtrees.com.au/lease/vic/

east/huntingdale/commercial/industrial/5

862758

Luke Pitcher (03) 95678888