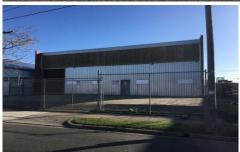

## 44-46 Hargreaves Street HUNTINGDALE VIC

Located just off Huntingdale Road and close to North Road is this great value factory warehouse with neat and tidy front office/showroom.

## Features:

- + Carpeted & air conditioned front office
- + Male & Female amenities with separate tea room
- + Frontage and access from Hargreaves Street & Clifford Street
- + 2 roller doors
- + Good 3 phase power supply
- + Securely fenced rear yard

Price : annual Building Size : 982 sqm Land Size : 1415 sqm

View : https://www.crabtrees.com.au/lease/vic/

east/huntingdale/commercial/industrial/5

862758

Luke Pitcher (03) 95678888