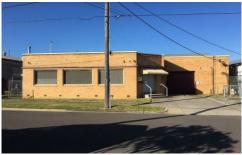

## 44-46 Hargreaves Street HUNTINGDALE VIC

Located just off Huntingdale Road and close to North Road is this great value factory warehouse with neat and tidy front office/showroom.

## Features:

- + Carpeted & air conditioned front office
- + Male & Female amenities with separate tea room
- + Frontage and access from Hargreaves Street & Clifford Street
- + 2 roller doors
- + Good 3 phase power supply
- + Securely fenced rear yard

Price : annual Building Size : 982 sqm Land Size : 1415 sqm

View : https://www.crabtrees.com.au/lease/vic/

east/huntingdale/commercial/industrial/5

862758

Luke Pitcher (03) 95678888