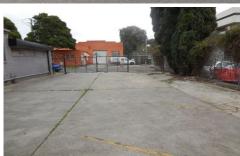

## Features:

- + Carpeted and air-conditioned office of 160sqm\*
- + 2 roller doors
- + Second office or showroom of 15sgm\*
- + Warehouse area of 925sqm\*
- + Securely fenced car park and loading area
- + Rear storage area