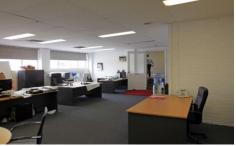

## Features:

- + Carpeted and air-conditioned office of 160sqm\*
- + 2 roller doors
- + Second office or showroom of 15sgm\*
- + Warehouse area of 925sqm\*
- + Securely fenced car park and loading area
- + Rear storage area