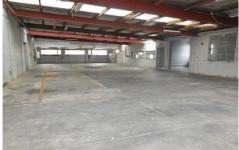

## Features:

- + Carpeted and air-conditioned office of 160sqm\*
- + 2 roller doors
- + Second office or showroom of 15sgm\*
- + Warehouse area of 925sqm\*
- + Securely fenced car park and loading area
- + Rear storage area