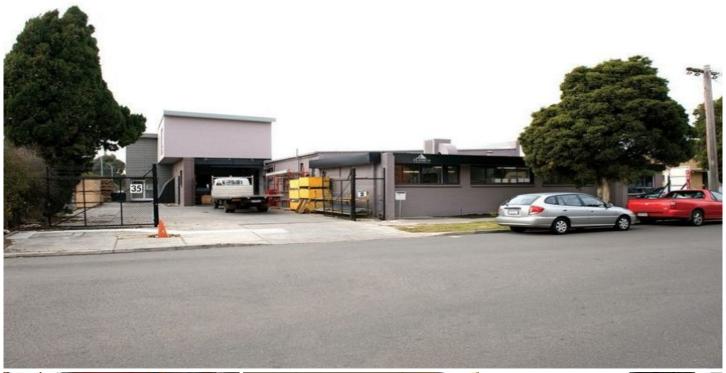

## 35-37 Henderson Road CLAYTON VIC

Well presented office warehouse of 1,100sqm\* ideally located in Henderson Road just of Wellington Road in close proximity to the Monash Freeway, Princes Highway and Monash University.

## Features:

- + Carpeted and air-conditioned office of 160sqm\*
- + 2 roller doors
- + Second office or showroom of 15sgm\*
- + Warehouse area of 925sqm\*
- + Securely fenced car park and loading area
- + Rear storage area