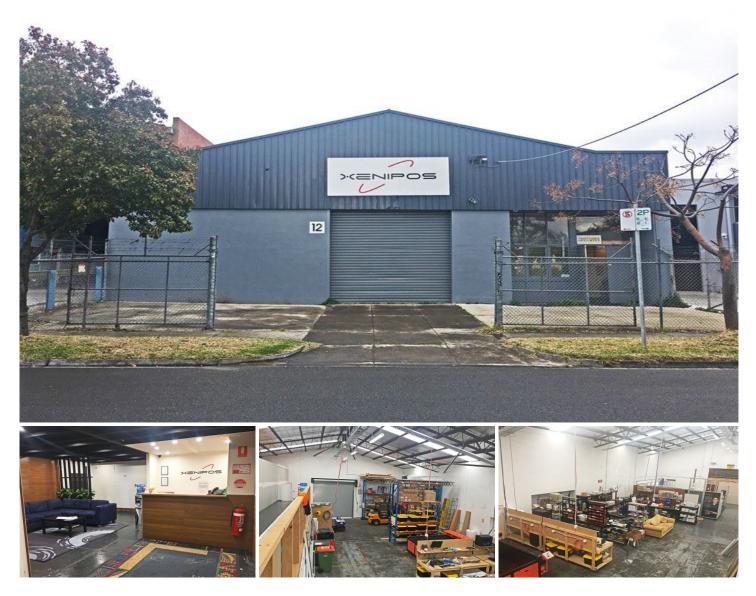

## 12 Clifford Street HUNTINGDALE VIC

This factory warehouse is located in the heart of Huntingdale's industrial precinct. From this location you are in close proximity to North Road, Huntingdale Road, Princes HWY and Huntingdale train station.

**Property Features:** 

- + Good warehouse height
- + Well presented offices
- + Freshly painted externally & internally
- + Brand new roof and skylights
- + Two street frontages (Stafford Street & Clifford Street)

| Price         | : annual          |
|---------------|-------------------|
| Building Size | : 600 sqm         |
| Land Size     | : 1115 sqm        |
| View          | : https://www.cra |
|               | east/huntingda    |