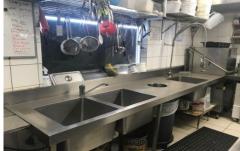

- + 120sqm of open plan restaurant
- + Commercial kitchen with a variety of cookers, hotplates, fryers and pizza oven
- + Extraction, grease trap and cool room.
- + Large dining area and potential for outdoor seating
- + Male and female amenities and ample on street car