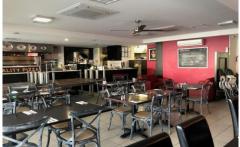

- + 120sqm of open plan restaurant
- + Commercial kitchen with a variety of cookers, hotplates, fryers and pizza oven
- + Extraction, grease trap and cool room.
- + Large dining area and potential for outdoor seating
- + Male and female amenities and ample on street car