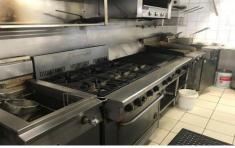

- + 120sqm of open plan restaurant
- + Commercial kitchen with a variety of cookers, hotplates, fryers and pizza oven
- + Extraction, grease trap and cool room.
- + Large dining area and potential for outdoor seating
- + Male and female amenities and ample on street car