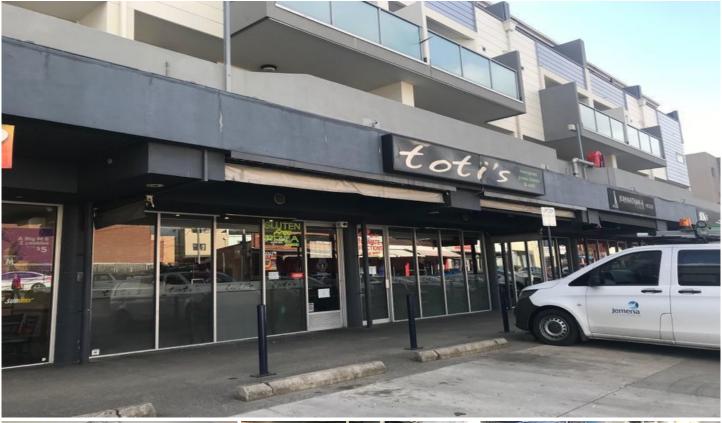

## 4 & 5/46-48 Beetham Parade ROSANNA VIC

Perfectly positioned just off Lower Plenty Road and walking distance to Rosanna Train Station is this quality restaurant ready and raring to go!

PLEASE NOTE THE FITOUT IS AVAILABLE FOR PURCHASE BY NEGOTIATION.

Price : \$54,000 annual Building Size : 120 sqm

View : https://www.crabtrees.com.au/lease/vic/

north/rosanna/commercial/retail/586281

4