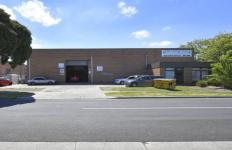

## 139a Westall Road CLAYTON SOUTH VIC

This highly exposed factory warehouse is located on the corner of Westall Road and Libbett Avenue, providing excellent exposure to an abundance of passing traffic.

## **Property Features:**

- + Functional office of approx. 31m2
- + Clear span factory warehouse of approx. 229m2, including good internal height
- + 4 car spaces on title

Price : Auction
Building Size : 260 sqm
Land Size : 580 sqm