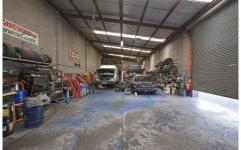

## **Property Features:**

- + Functional office of approx. 31m2
- + Clear span factory warehouse of approx. 229m2, including good internal height
- + 4 car spaces on title

Price : Auction
Building Size : 260 sqm
Land Size : 580 sqm