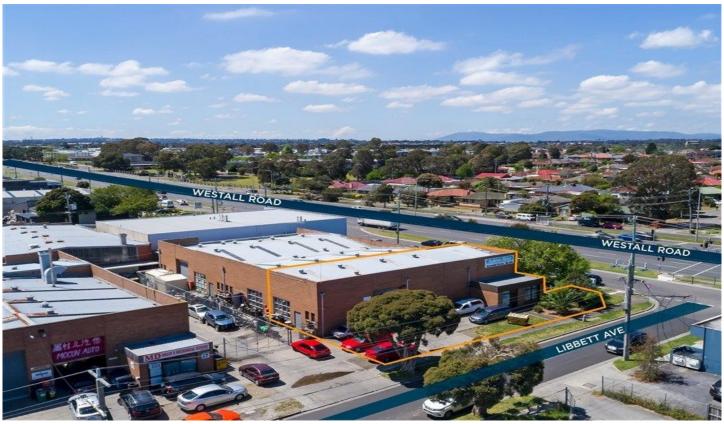

## 139a Westall Road CLAYTON SOUTH VIC

This highly exposed factory warehouse is located on the corner of Westall Road and Libbett Avenue, providing excellent exposure to an abundance of passing traffic.

## **Property Features:**

- + Functional office of approx. 31m2
- + Clear span factory warehouse of approx. 229m2, including good internal height
- + 4 car spaces on title

Price : Auction
Building Size : 260 sqm
Land Size : 580 sqm