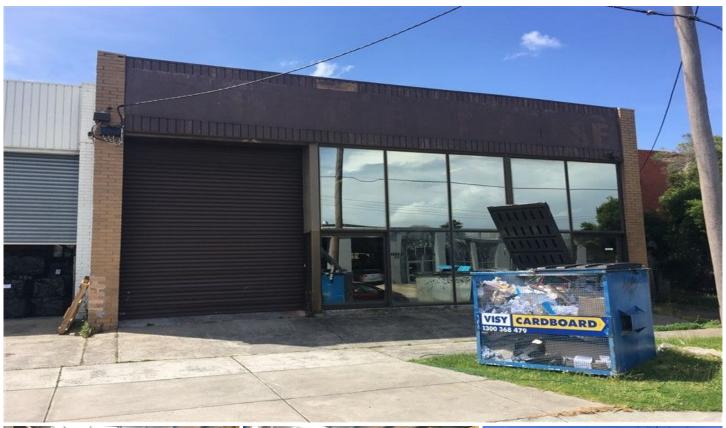

## 3/232 Centre Dandenong Road CHELTENHAM VIC

This clear span Warehouse / Showroom is ideally located on the corner of Taunton Drive and Centre Dandenong Road, in the popular Cheltenham precinct.

Property features:

- + Excellent street frontage with roller door access
- + Good internal height
- + Great natural light
- + Toilet and kitchenette amenities

Crabtrees Real Estate is built on history, reputation and expertise.