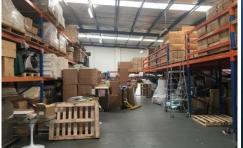

## 3/232 Centre Dandenong Road CHELTENHAM VIC

This clear span Warehouse / Showroom is ideally located on the corner of Taunton Drive and Centre Dandenong Road, in the popular Cheltenham precinct.

Property features:

- + Excellent street frontage with roller door access
- + Good internal height
- + Great natural light
- + Toilet and kitchenette amenities

Crabtrees Real Estate is built on history, reputation and expertise.