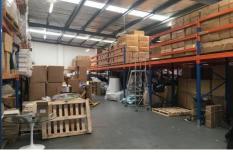

## 3/232 Centre Dandenong Road CHELTENHAM VIC

This clear span Warehouse / Showroom is ideally located on the corner of Taunton Drive and Centre Dandenong Road, in the popular Cheltenham precinct.

Property features:

- + Excellent street frontage with roller door access
- + Good internal height
- + Great natural light
- + Toilet and kitchenette amenities

Crabtrees Real Estate is built on history, reputation and expertise.