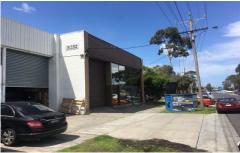

## 3/232 Centre Dandenong Road CHELTENHAM VIC

This clear span Warehouse / Showroom is ideally located on the corner of Taunton Drive and Centre Dandenong Road, in the popular Cheltenham precinct.

Property features:

- + Excellent street frontage with roller door access
- + Good internal height
- + Great natural light
- + Toilet and kitchenette amenities

Crabtrees Real Estate is built on history, reputation and expertise.