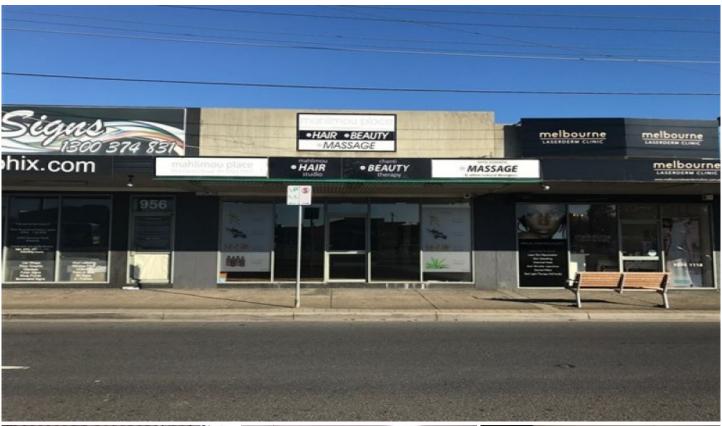

## 954 Centre Road OAKLEIGH SOUTH VIC

Located on Centre road just off Warrigal Road busy intersection you will not be missed. This street facing, bright shop front is where you need to be! 300m walk to shopping amenities and surrounded by all transport.

## Property features:

- + Great main road exposure
- + Multiple private rooms
- + Heating and Cooling
- + Timber and polished concrete floors
- + Alarm system
- + Good natural light
- + Side court yard
- + Toilet and Kitchen amenities
- + Shower
- + Onsite car parking