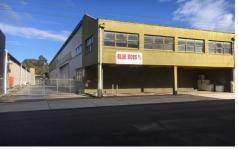

## 15 Hamilton Street Oakleigh VIC

Hamilton Street, Oakleigh functional office/warehouse in an excellent location.

With multiple access points, loading docks and excellent height, this older style property is a hidden gem representing great value for warehousing and distribution businesses and features:

- + 6.4 m internal clearance
- + Drive through facility
- + Sprinkler system
- + Short walk to Huntingdale train station and shopping centre
- + 6 roller doors, 2 loading docks plus 14 metre wide sliding door