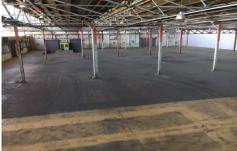

## 15 Hamilton Street Oakleigh VIC

Hamilton Street, Oakleigh functional office/warehouse in an excellent location.

With multiple access points, loading docks and excellent height, this older style property is a hidden gem representing great value for warehousing and distribution businesses and features:

- + 6.4 m internal clearance
- + Drive through facility
- + Sprinkler system
- + Short walk to Huntingdale train station and shopping centre
- + 6 roller doors, 2 loading docks plus 14 metre wide sliding door