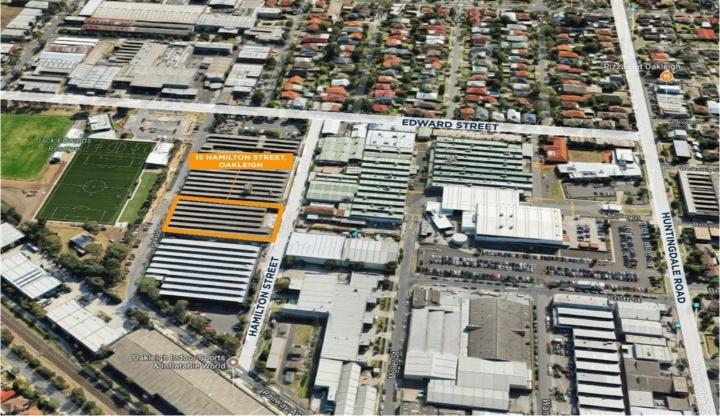

## 15 Hamilton Street Oakleigh VIC

Hamilton Street, Oakleigh functional office/warehouse in an excellent location.

With multiple access points, loading docks and excellent height, this older style property is a hidden gem representing great value for warehousing and distribution businesses and features:

- + 6.4 m internal clearance
- + Drive through facility
- + Sprinkler system
- + Short walk to Huntingdale train station and shopping centre
- + 6 roller doors, 2 loading docks plus 14 metre wide sliding door

For more information and inspection arrangements please

**Price** : GREAT VALUE Building Size: 4281 sqm **Land Size** : 4784 sqm

View

: https://www.crabtrees.com.au/lease/vic/ east/oakleigh/commercial/industrial/586