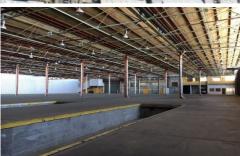

## 15 Hamilton Street Oakleigh VIC

Hamilton Street, Oakleigh functional office/warehouse in an excellent location.

With multiple access points, loading docks and excellent height, this older style property is a hidden gem representing great value for warehousing and distribution businesses and features:

- + 6.4 m internal clearance
- + Drive through facility
- + Sprinkler system
- + Short walk to Huntingdale train station and shopping centre
- + 6 roller doors, 2 loading docks plus 14 metre wide sliding door