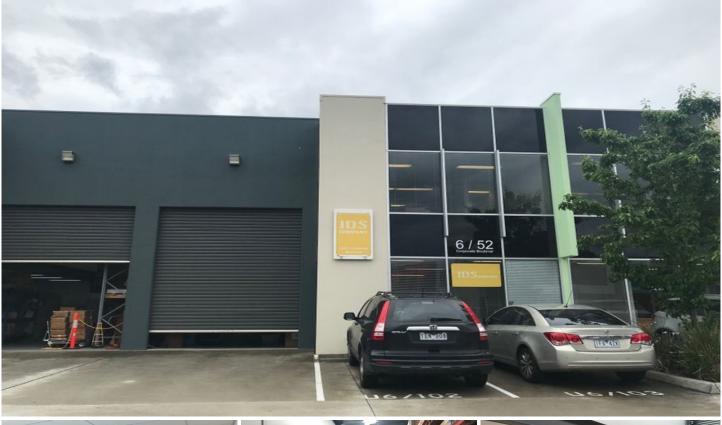

## 6/52 Corporate Boulevard BAYSWATER VIC

This office warehouse is ideally located in the popular Bayswater industrial precinct, providing excellent access to Dorset Road and Mountain Highway.

## Property features:

- + Carpeted and air conditioned dual level offices
- + Excellent warehouse height
- + Container height roller door
- + Open plan design with excellent natural light
- + 3 phase power capability
- + 3 allocated car spaces