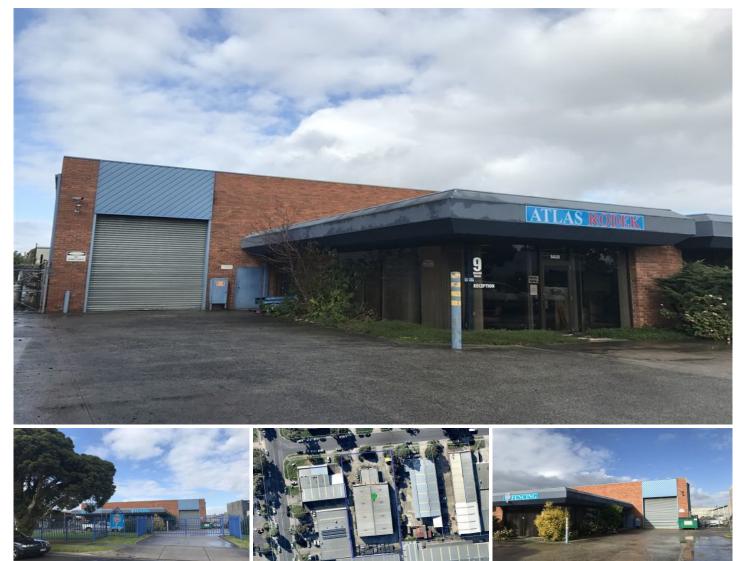

## 9 Brand Road KNOXFIELD VIC

Well located in the heart of Knoxfields industrial precinct. This factory offers the lot!

- + 196sqm of partitioned office
- + 1344sqm of solid warehouse
- + Huge side and rear yard
- + 5 Roller doors
- + Separate male and female amenities
- + Drive around and drive through ability
- + Ample onsite parking front and rear

Price Building Size : 1344 sqm Land Size View

- : CONTACT AGENT
- : 3855 sqm : https://www.crabtrees.com.au/lease/vic/ east/knoxfield/commercial/industrial/586 2843

https://www.crabtrees.com.au Crabtrees Real Estate is built on history, reputation and expertise. We offer a level of knowledge others can't m