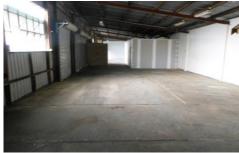

## 36 Carinish Road OAKLEIGH VIC

Located on the corner of Carinish Road and Milgate Street is this factory warehouse with additional yard space ideal for cabinet makers, plumbers, builders or many other uses.

Property features:

- + Multiple roller doors
- + Generous yard space
- + Male & Female toilets including a kitchenette
- + Excellent exposure to passing traffic
- + Close to Huntingdale Train Station & Shopping Centre