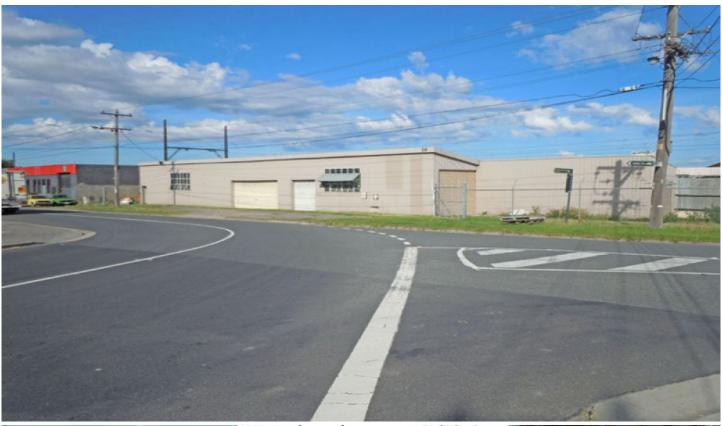

## 36 Carinish Road OAKLEIGH VIC

Located on the corner of Carinish Road and Milgate Street is this factory warehouse with additional yard space ideal for cabinet makers, plumbers, builders or many other uses.

Property features:

- + Multiple roller doors
- + Generous yard space
- + Male & Female toilets including a kitchenette
- + Excellent exposure to passing traffic
- + Close to Huntingdale Train Station & Shopping Centre