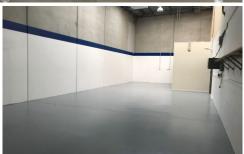

- + Large front showroom/display area
- + Rear clean room/tech area
- + High clearance warehouse with container height roller door
- + Large tiled training area/class room with small kitchenette
- + First floor partitioned offices
- + Air-conditioning throughout!