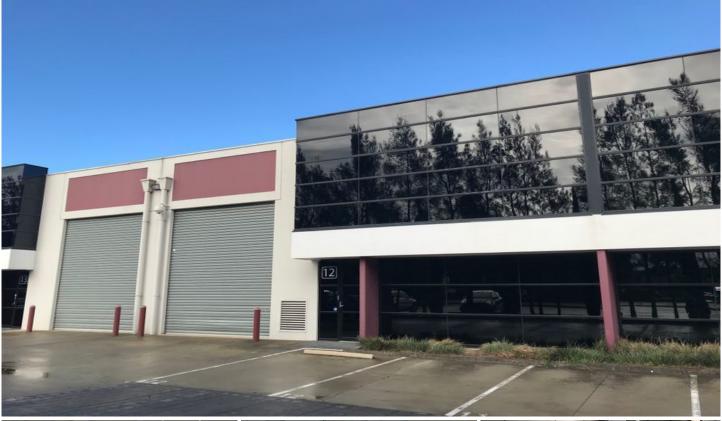

## 12/1488 Ferntree Gully Road KNOXFIELD VIC

Located within a popular industrial complex in Knoxfield and positioned within moments to arterial roads including EastLink and Stud Road, is the flexible facility with the potential to be used by a wide variety of occupiers!

- + Large front showroom/display area
- + Rear clean room/tech area
- + High clearance warehouse with container height roller door
- + Large tiled training area/class room with small kitchenette
- + First floor partitioned offices
- + Air-conditioning throughout!