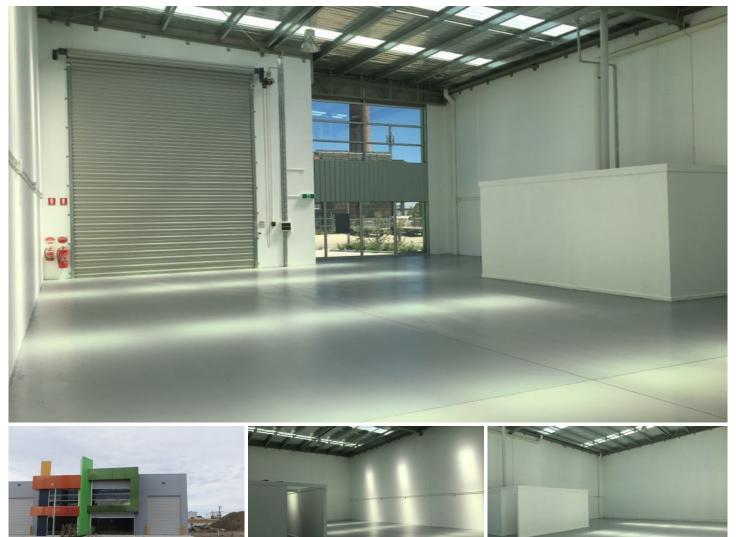

## 11/80 Regent Street OAKLEIGH VIC

Great opportunity to lease this magnificent brand new never occupied warehouse of 200sqm in central Oakleigh.

- + Excellent warehouse height
- + Container height motorised roller door
- + Available shortly

Rare new industrial development in the heart of Oakleigh that is close to train stations, all amenities, arterial roads and some of the best cafe's in Melbourne.

Call now for an immediate inspection.

Crabtrees Real Estate is built on history, reputation and expertise.