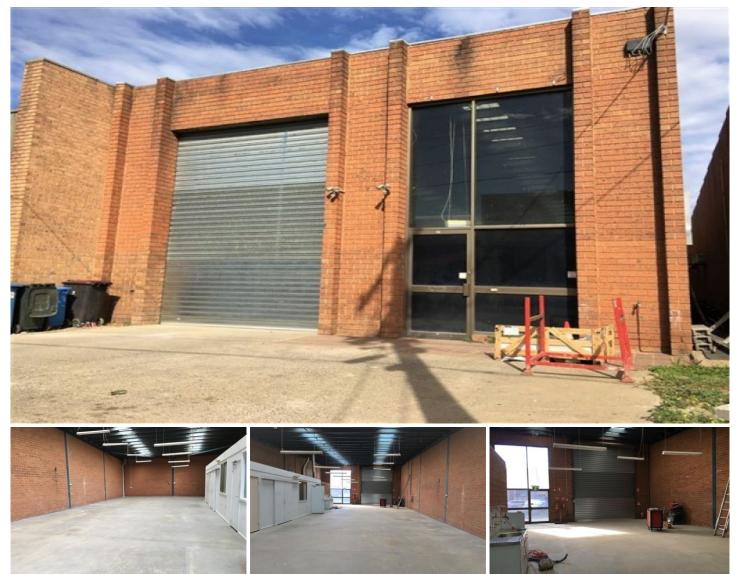

## **57 Westminster Street OAKLEIGH VIC**

Available for lease is this clean factory warehouse located in the sought after Oakleigh Industrial Precinct.

Features include, and are not limited to:

- + Good warehouse height.
- + Container height roller door.
- + Good natural light.
- + Air conditioned office.
- + Toilet and kitchenette amenities
- + On site car parking.