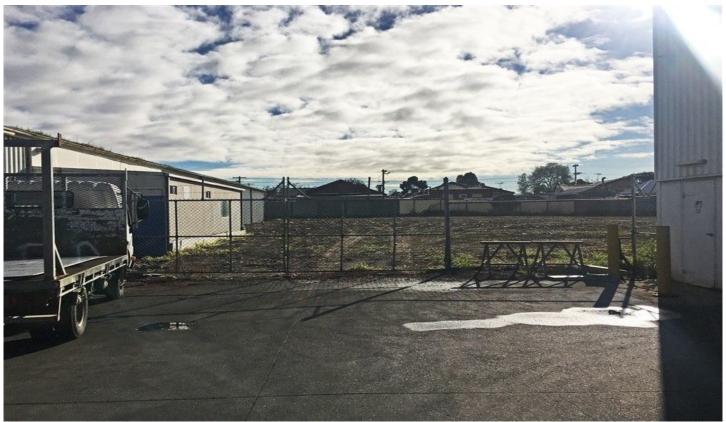

## Rear yard/13-19 Eileen Road CLAYTON VIC

This rare industrial yard is ideally located off Westall Road, providing direct access to Dandenong Road and the Dingely Bypass.

## **Property Features:**

- + Clean and well accessed yard
- + Securely fenced
- + Flexible lease terms
- + Close to main road

Crabtrees Real Estate is built on history, reputation and expertise.

We offer a level of knowledge others can't match.