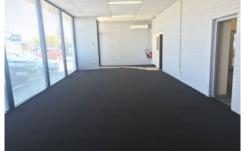

## Features include:

- + Recently refurbished building
- + Clear span warehouse of 324sqm (approx.) with suspended ceiling throughout
- + Fully air-conditioned
- + Roller door access from Wickam Road
- + Light filled showroom with additional office of 94sqm (approx.)
- + Kitchenette, male & female amenities
- + Rear Roller door with access to rear yard
- + Easy parking at the front
- + Close to everything Moorabbin has to offer