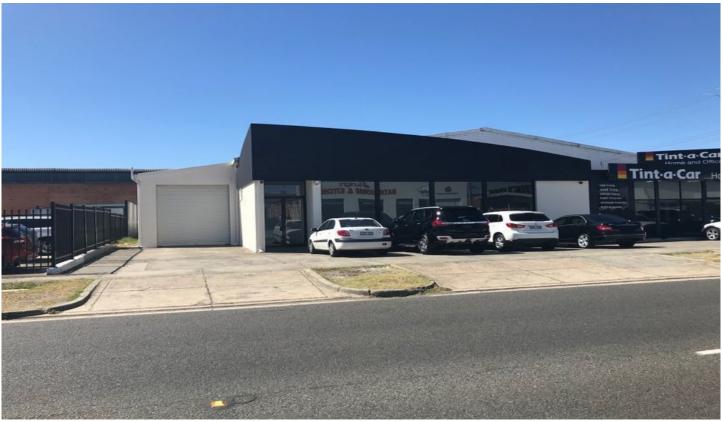

## 249 Wickham Road MOORABBIN VIC

This is a great opportunity to locate your business on Wickham Road and take advantage of the excellent exposure to passing traffic.

## Features include:

- + Recently refurbished building
- + Clear span warehouse of 324sqm (approx.) with suspended ceiling throughout
- + Fully air-conditioned
- + Roller door access from Wickam Road
- + Light filled showroom with additional office of 94sqm (approx.)
- + Kitchenette, male & female amenities
- + Rear Roller door with access to rear yard
- + Easy parking at the front
- + Close to everything Moorabbin has to offer