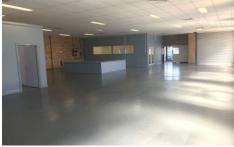

## Features include:

- + Recently refurbished building
- + Clear span warehouse of 324sqm (approx.) with suspended ceiling throughout
- + Fully air-conditioned
- + Roller door access from Wickam Road
- + Light filled showroom with additional office of 94sqm (approx.)
- + Kitchenette, male & female amenities
- + Rear Roller door with access to rear yard
- + Easy parking at the front
- + Close to everything Moorabbin has to offer