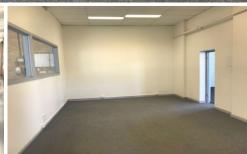

## Features include:

- + Recently refurbished building
- + Clear span warehouse of 324sqm (approx.) with suspended ceiling throughout
- + Fully air-conditioned
- + Roller door access from Wickam Road
- + Light filled showroom with additional office of 94sqm (approx.)
- + Kitchenette, male & female amenities
- + Rear Roller door with access to rear yard
- + Easy parking at the front
- + Close to everything Moorabbin has to offer