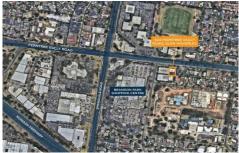

## 2/624 Ferntree Gully Road GLEN WAVERLEY VIC

Outstanding as new double storey office building with frontage to Ferntree Gully Road.

- + Fully carpeted and air-conditioned with existing quality partitions
- + Architecturally designed with high quality finishes
- + Excellent on-site carparking
- + Walking distance to Brandon Park Shopping Centre, featuring, banks, food courts and retail shops etc
- + Great access to the Monash Freeway
- + Rental includes car parking