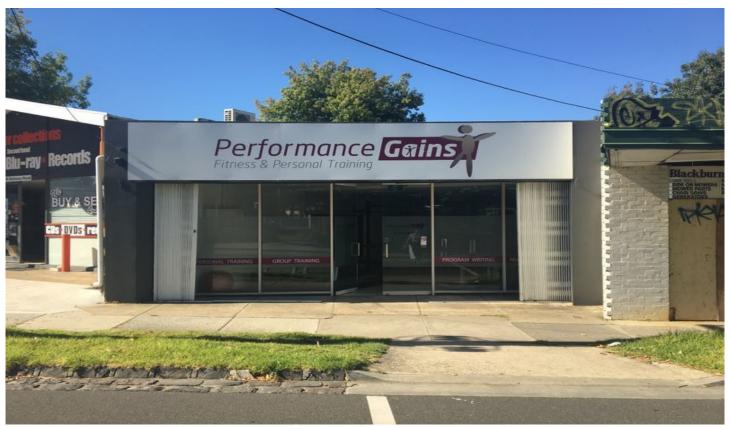

## 98 Railway Road BLACKBURN VIC

Ideally located meters from Whitehorse Road and Blackburn Station, this bright versatile showroom with first floor office can be used for a number of different businesses.

## **Property Features:**

- + Open Showroom Space
- + Male & Female Toilets
- + Kitchenette
- + Excellent Street Frontage
- + Rear Laneway Access
- + Open Upstairs Office
- + Air-conditioning / Split System