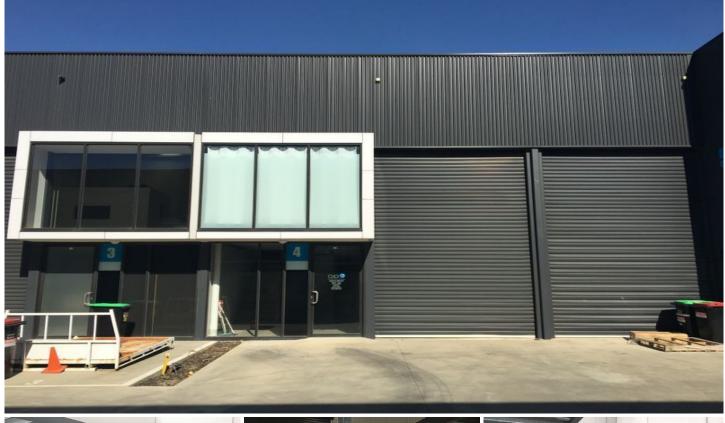

## 4/8b Railway Avenue OAKLEIGH VIC

Architecturally designed warehouse in very close proximity to Huntingdale Train Station and Shopping Centre.

## **Property Features:**

- + Bonus First Floor Office 35sqm Approx
- + Open Span Warehouse
- + Split System Heating/Cooling in Office
- + Motorised Container Height Roller Door
- + High Clearance
- + Securely fenced estate with on site parking
- + Toilet with Shower