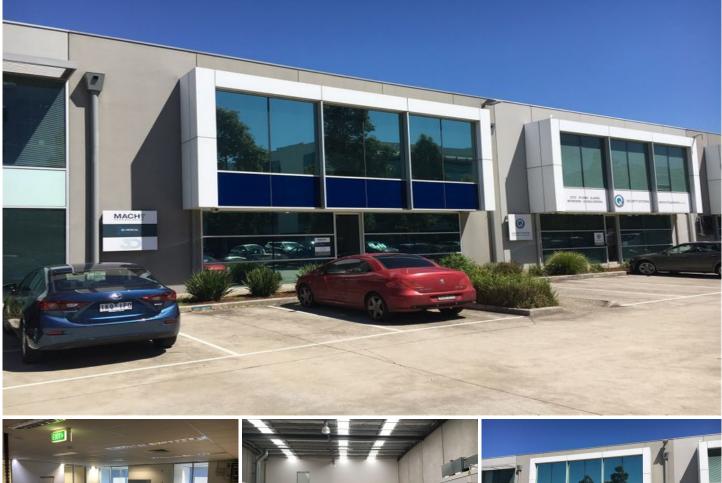

## 4/435 Williamstown Road PORT MELBOURNE VIC

Located in the prestigious Port Park Business Park, Unit 4 / 435 Williamstown Road Port Melbourne provides high quality office warehouse accommodation with features:

- + Dual level air conditioned offices of approx 388 sqm
- + High clearance bright and clean warehouse 0f 277 sqm
- + Offices have male & female toilets & kitchenette amenities on both levels
- + Offices are mix of partitioned and open plan area
- + 12 on site car spaces

+ Fantastic central location close to major freeways, CBD and with numerous food options within walking distance

12 🚘

Price

: annual

Building Size : 665 sqm View : https://ww

: https://www.crabtrees.com.au/lease/vic/i nner-city/port-melbourne/commercial/offi ces/5862881