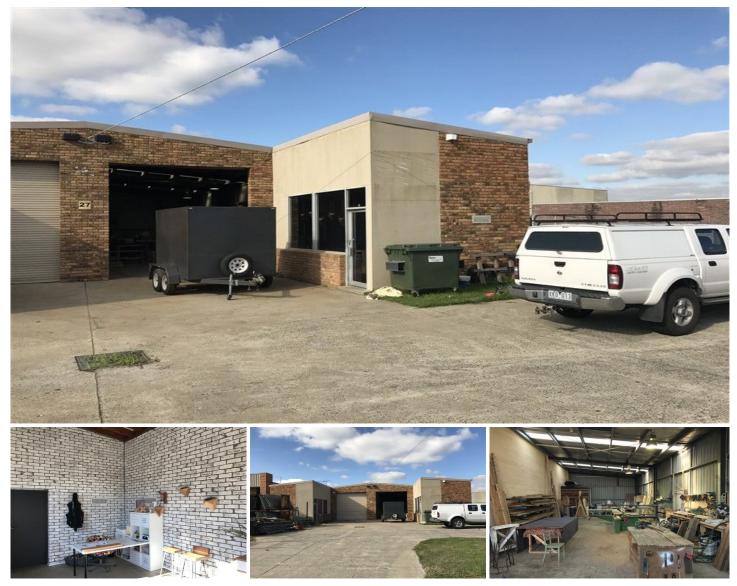

## 2/27 Concord Crescent CARRUM DOWNS VIC

In the heart of Carrum Downs sits this perfect starter.

## Features include:

- + 174sqm total building area
- + Brick factory with reasonable height
- + Roller door access
- + Small office of 25sqm approx
- + Carparking at front
- Excellent access to Lathams Road. + Frankston-Dandenong Road, Peninsula Link and EastLink

For more details call today!

Crabtrees Real Estate is built on history, reputation and expertise.

Price Building Size : 174 sqm Land Size View

- : annual
- : 389 sqm
- : https://www.crabtrees.com.au/lease/vic/ bayside/carrum-downs/commercial/offic es/5862885