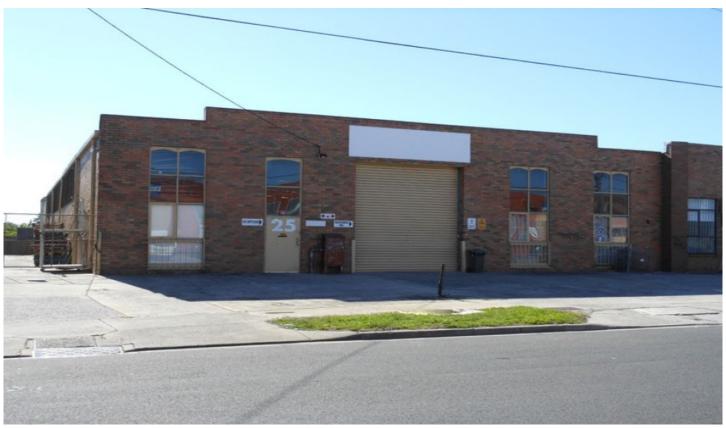

## 25 Meriton Place CLAYTON VIC

This clean and functional factory warehouse of 761smq approx. is well located in Clayton just off Clayton Road and Centre Road.

Features Include:

- + Good warehouse height
- + Roller door access
- + 54sqm approx. of offices
- + 707sqm approx. of warehouse
- + Male and female toilets and kitchen amenities
- + Close to Clayton Shopping Centre and train station
- + On site car parking

Crabtrees Real Estate is built on history, reputation and expertise.

We offer a level of knowledge others can't match.

Price : annual Building Size : 761 sqm

View : https://www.crabtrees.com.au/lease/vic/