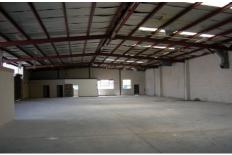

## 25 Meriton Place CLAYTON VIC

This clean and functional factory warehouse of 761smq approx. is well located in Clayton just off Clayton Road and Centre Road.

Features Include:

- + Good warehouse height
- + Roller door access
- + 54sqm approx. of offices
- + 707sqm approx. of warehouse
- + Male and female toilets and kitchen amenities
- + Close to Clayton Shopping Centre and train station
- + On site car parking

Crabtrees Real Estate is built on history, reputation and expertise.

We offer a level of knowledge others can't match.

Price : annual Building Size : 761 sqm

View : https://www.crabtrees.com.au/lease/vic/