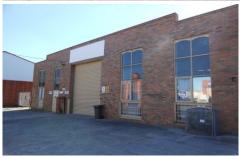

## 25 Meriton Place CLAYTON VIC

This clean and functional factory warehouse of 761smq approx. is well located in Clayton just off Clayton Road and Centre Road.

Features Include:

- + Good warehouse height
- + Roller door access
- + 54sqm approx. of offices
- + 707sqm approx. of warehouse
- + Male and female toilets and kitchen amenities
- + Close to Clayton Shopping Centre and train station
- + On site car parking

Crabtrees Real Estate is built on history, reputation and expertise.

We offer a level of knowledge others can't match.

Price : annual Building Size : 761 sqm

View : https://www.crabtrees.com.au/lease/vic/