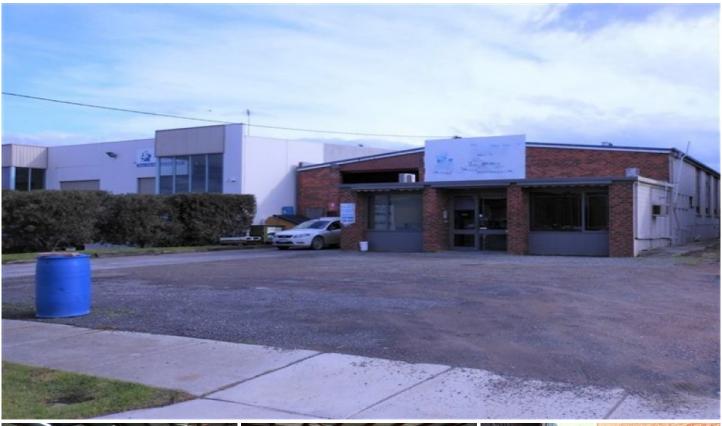

## 2 Downard Street BRAESIDE VIC

Office warehouse located moments away from Boundary Road and Lower Dandenong Road. Close to all local shopping amenities and public transport.

**Property Features:** 

- + Carpeted Office and waiting area
- + Split system heating and cooling
- + Freshly painted
- + Front yard space
- + Container height roller door
- + Clear span open warehouse
- + 3 Phase power
- + Side and rear storage area
- + Good natural light
- + Kitchenette and toilet amenities
- + Onsite car parking

Price : annual Building Size : 705 sqm

View : https://www.crabtrees.com.au/lease/vic/

bayside/braeside/commercial/industrial/

5862893