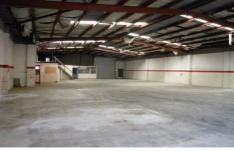

## 2 Downard Street BRAESIDE VIC

Office warehouse located moments away from Boundary Road and Lower Dandenong Road. Close to all local shopping amenities and public transport.

**Property Features:** 

- + Carpeted Office and waiting area
- + Split system heating and cooling
- + Freshly painted
- + Front yard space
- + Container height roller door
- + Clear span open warehouse
- + 3 Phase power
- + Side and rear storage area
- + Good natural light
- + Kitchenette and toilet amenities
- + Onsite car parking

Price : annual Building Size : 705 sqm

View : https://www.crabtrees.com.au/lease/vic/

bayside/braeside/commercial/industrial/

5862893