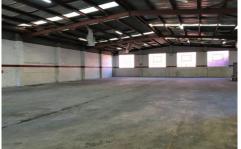

## 2 Downard Street BRAESIDE VIC

Office warehouse located moments away from Boundary Road and Lower Dandenong Road. Close to all local shopping amenities and public transport.

**Property Features:** 

- + Carpeted Office and waiting area
- + Split system heating and cooling
- + Freshly painted
- + Front yard space
- + Container height roller door
- + Clear span open warehouse
- + 3 Phase power
- + Side and rear storage area
- + Good natural light
- + Kitchenette and toilet amenities
- + Onsite car parking

Price : annual Building Size : 705 sqm

View : https://www.crabtrees.com.au/lease/vic/

bayside/braeside/commercial/industrial/

5862893