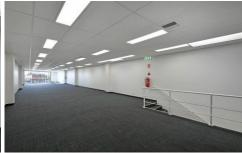

## 8 The Highway MOUNT WAVERLEY VIC

This modern first floor fully self contained office has just been fully refurbished and is located in a fantastic central Mount Waverley position.

With immediate access to all major banks, loads of food and cafe options, a Woolworths and IGA Supermarkets, this professional office includes:

- + New Carpets
- + New LED lighting
- + Ducted air-conditioning and heating
- + Front and rear access with on site undercover parking
- + Access to substantial council car parking

Price : annual Building Size : 204 sqm