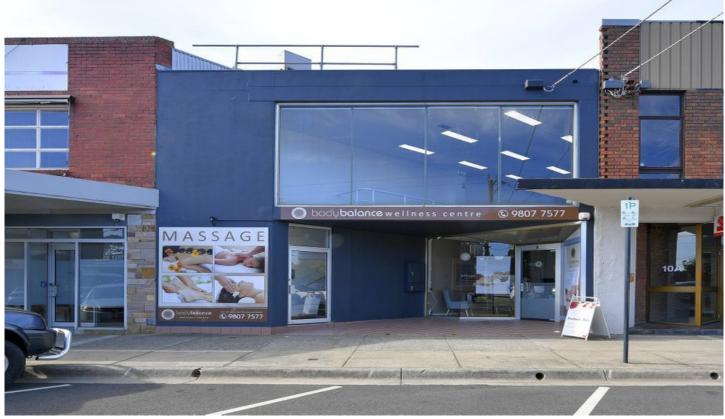

## 8 The Highway MOUNT WAVERLEY VIC

This modern first floor fully self contained office has just been fully refurbished and is located in a fantastic central Mount Waverley position.

With immediate access to all major banks, loads of food and cafe options, a Woolworths and IGA Supermarkets, this professional office includes:

- + New Carpets
- + New LED lighting
- + Ducted air-conditioning and heating
- + Front and rear access with on site undercover parking
- + Access to substantial council car parking

Price : annual Building Size : 204 sqm