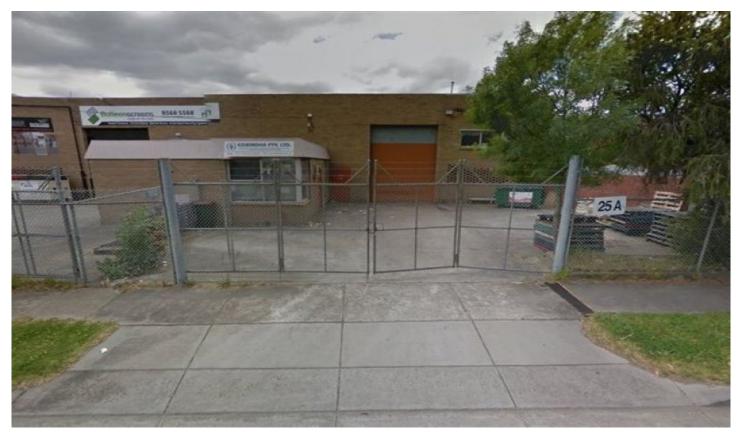

## 25A Edward Street OAKLEIGH VIC

Office warehouse of 850sqm approx. in great central Oakleigh location.

Features:

- + Clear span warehouse of 708sqm approx. with good internal height of up to 6.4m approx.
- + Includes offices of 45sqm approx.
- + Mezzanine of 97sqm approx.
- + Large kitchen with meals area
- + Separate male (with shower) and female facilities
- + Motorised container height roller door
- + Secure Fenced Yard

Rare freestanding office warehouse in the heart of Oakleigh that is close to train stations, all amenities, arterial roads, the Monash M1 Freeway and some of the best cafe's in Melbourne.

Call exclusive marketing agents now for an inspection.