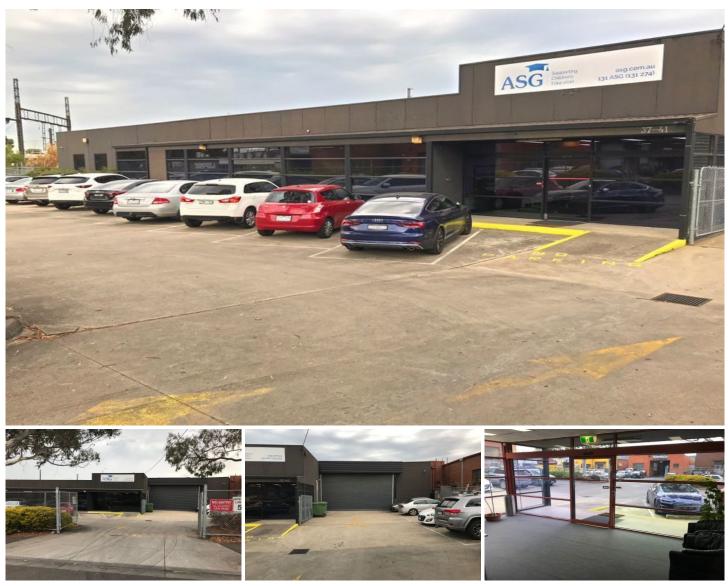

## 37-41 Oxford Street OAKLEIGH VIC

A truly unique and flexible property of 1,103sqm in the heart of Oakleigh with significant parking and great exposure to the Hanover St overpass and Oakleigh Centro car park.

## **Property Features:**

- + Impressive versatile building
- + Reception with meeting room
- + Two large air-conditioned open plan areas
- + Various offices and meeting rooms
- + Large training room and board room
- + Separate storage room
- + Separate Warehouse with drive through access
- + Substantial on site parking for 41 vehicles
- + Outdoor entertaining deck with shade sail
- + Large kitchen lunch room

## 41 🖨

Price

: UNDER OFFER

Building Size : 1103 sqm View : https://www

- 1103 sqm
- : https://www.crabtrees.com.au/lease/vic/ east/oakleigh/commercial/offices/58629 12