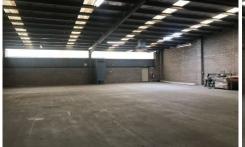

## 61 Roberts Avenue MULGRAVE VIC

With excellent access to Princes Highway, Springvale Road and Westall Road, this well presented office/warehouse suits many different uses.

**Property Features:** 

- + Clear span warehouse
- + Excellent on site parking
- + Air conditioned and partitioned offices
- + Roller door access
- + Kitchenette

Crabtrees Real Estate is built on history, reputation and expertise.

We offer a level of knowledge others can't match.

Price : annual Building Size : 525 sqm Land Size : 950 sqm

View : https://www.crabtrees.com.au/lease/vic/