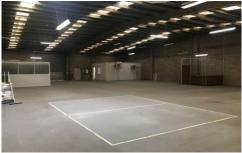

## 61 Roberts Avenue MULGRAVE VIC

With excellent access to Princes Highway, Springvale Road and Westall Road, this well presented office/warehouse suits many different uses.

**Property Features:** 

- + Clear span warehouse
- + Excellent on site parking
- + Air conditioned and partitioned offices
- + Roller door access
- + Kitchenette

Crabtrees Real Estate is built on history, reputation and expertise.

We offer a level of knowledge others can't match.

Price : annual Building Size : 525 sqm Land Size : 950 sqm

View : https://www.crabtrees.com.au/lease/vic/