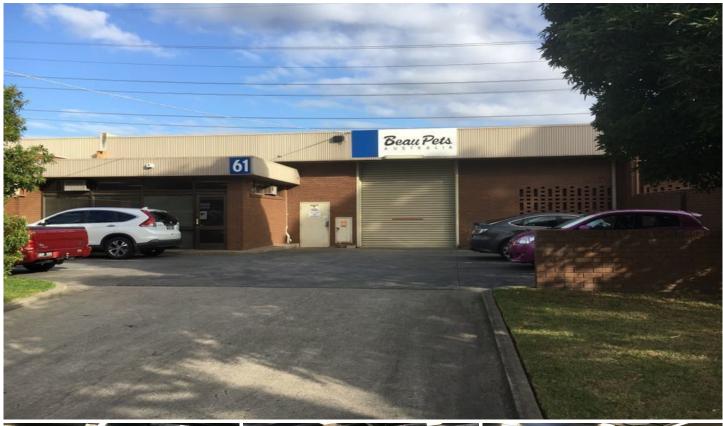

## 61 Roberts Avenue MULGRAVE VIC

With excellent access to Princes Highway, Springvale Road and Westall Road, this well presented office/warehouse suits many different uses.

**Property Features:** 

- + Clear span warehouse
- + Excellent on site parking
- + Air conditioned and partitioned offices
- + Roller door access
- + Kitchenette

Crabtrees Real Estate is built on history, reputation and expertise.

We offer a level of knowledge others can't match.

Price : annual Building Size : 525 sqm Land Size : 950 sqm

View : https://www.crabtrees.com.au/lease/vic/