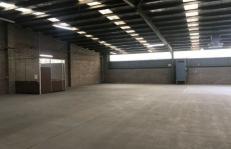

## 61 Roberts Avenue MULGRAVE VIC

With excellent access to Princes Highway, Springvale Road and Westall Road, this well presented office/warehouse suits many different uses.

**Property Features:** 

- + Clear span warehouse
- + Excellent on site parking
- + Air conditioned and partitioned offices
- + Roller door access
- + Kitchenette

Crabtrees Real Estate is built on history, reputation and expertise.

We offer a level of knowledge others can't match.

Price : annual Building Size : 525 sqm Land Size : 950 sqm

View : https://www.crabtrees.com.au/lease/vic/