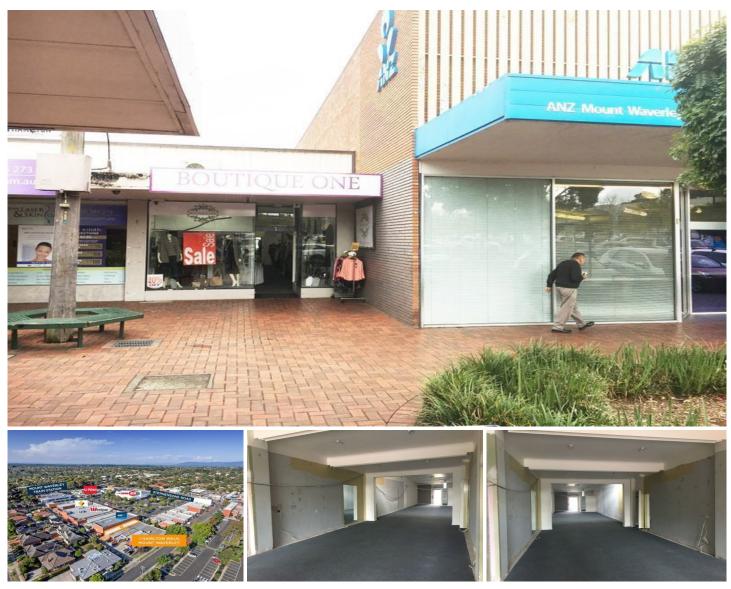

## **1 Hamilton Walk MOUNT WAVERLEY VIC**

Crabtrees Real Estate are pleased to offer for Lease 1 Hamilton Walk Mount Waverley, arguably the best retail opportunity in tightly held Mount Waverley Village.

Features:

+ Immediately next to ANZ Bank branch with high profile signage available

+ Hamilton Walk being a mall has high volumes of foot traffic

+ Clean and bright retail space with a total area of 134 sqm

+ Fully self contained with male and female toilets and front and rear access

Price

View

- Building Size : 134 sqm
  - : https://www.crabtrees.com.au/lease/vic/ east/mount-waverley/commercial/offices /5862927