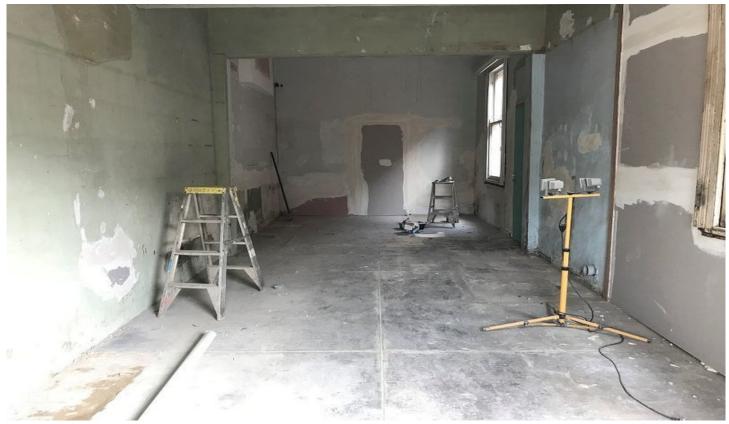

Rear Studi/185-187 Waverley Road MALVERN EAST VIC

A rare opportunity to lease a self contained studio ideal for a small business, office, storage or artisitc space in the heart of East Malvern close to shops, transport and Monash university.

Features:

- + Studio space of 35sqm approx.
- + High ceilings
- + Central location
- + Option to include toilet and kitchenette

The space has just been refurbished, so act quickly as they do not come available very often.