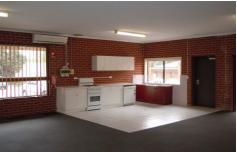

## Suite 1/90-92 Victor Crescent NARRE WARREN VIC

Great opportunity to grab this ground floor office in busy Victor Crescent.

Well presented office/showroom/medical premises that ticks all the boxes.

- + Flexible open plan space
- + New carpet
- + Full kitchen
- + Air-conditioned
- + Includes own amenities & shower
- + 10 on-site car spaces
- + Signage opportunity to Victor Crescent