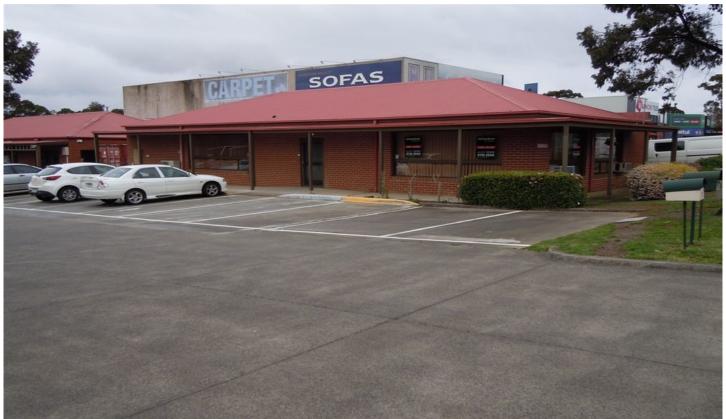

## Suite 1/90-92 Victor Crescent NARRE WARREN VIC

Great opportunity to grab this ground floor office in busy Victor Crescent.

Well presented office/showroom/medical premises that ticks all the boxes.

- + Flexible open plan space
- + New carpet
- + Full kitchen
- + Air-conditioned
- + Includes own amenities & shower
- + 10 on-site car spaces
- + Signage opportunity to Victor Crescent

## 10

Price : annual Building Size : 195 sqm

View: https://www.crabtrees.com.au/lease/vic/

south-east/narre-warren/commercial/offi

ces/5862934