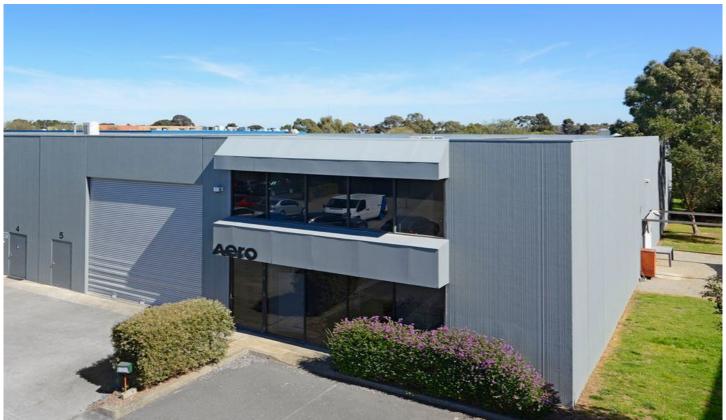

## 5/29 Business Park NOTTING HILL VIC

Unit 5, 29 Business Park Drive Notting Hill is a fantastic modern office warehouse in outstanding location and features:

- + A quality office warehouse premises constructed of concrete panel walls with a steel deck roof.
- + High bay lights and as new skylights to high & bright warehouse
- + Motorised and wide container height roller door provides excellent access
- + Male and female toilets and lunchroom within warehouse
- + Excellentb car parking on site