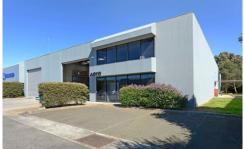

## 5/29 Business Park NOTTING HILL VIC

Unit 5, 29 Business Park Drive Notting Hill is a fantastic modern office warehouse in outstanding location and features:

- + A quality office warehouse premises constructed of concrete panel walls with a steel deck roof.
- + High bay lights and as new skylights to high & bright warehouse
- + Motorised and wide container height roller door provides excellent access
- + Male and female toilets and lunchroom within warehouse
- + Excellentb car parking on site