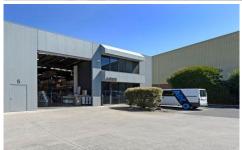

## 5/29 Business Park NOTTING HILL VIC

Unit 5, 29 Business Park Drive Notting Hill is a fantastic modern office warehouse in outstanding location and features:

- + A quality office warehouse premises constructed of concrete panel walls with a steel deck roof.
- + High bay lights and as new skylights to high & bright warehouse
- + Motorised and wide container height roller door provides excellent access
- + Male and female toilets and lunchroom within warehouse
- + Excellentb car parking on site