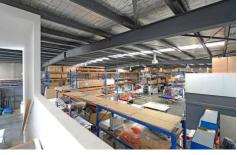

## 5/29 Business Park NOTTING HILL VIC

Unit 5, 29 Business Park Drive Notting Hill is a fantastic modern office warehouse in outstanding location and features:

- + A quality office warehouse premises constructed of concrete panel walls with a steel deck roof.
- + High bay lights and as new skylights to high & bright warehouse
- + Motorised and wide container height roller door provides excellent access
- + Male and female toilets and lunchroom within warehouse
- + Excellentb car parking on site