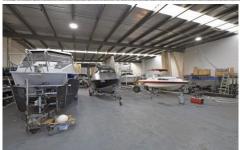

## 2/272-280 Boundary Road BRAESIDE VIC

Crabtrees Real Estate are pleased to offer for lease this rare and highly exposed property located in the heart of Braeside.

**Property Features:** 

- + 700sqm total building area
- + Huge amounts of passing traffic
- + Great natural light
- + Includes 107sqm total office area
- + Ample parking/display area
- + Clear span warehouse.