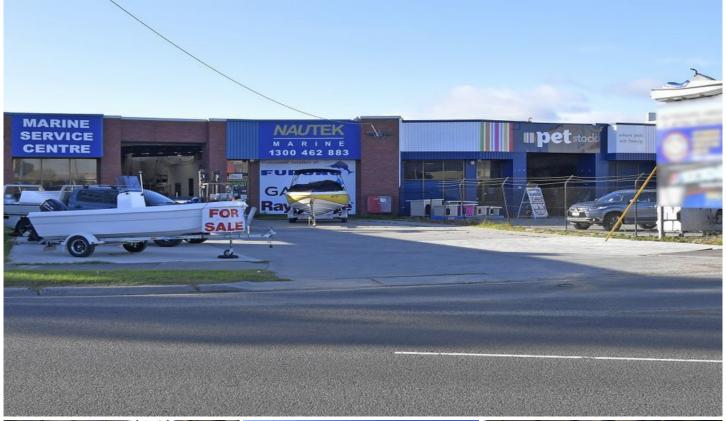

## 2/272-280 Boundary Road BRAESIDE VIC

Crabtrees Real Estate are pleased to offer for lease this rare and highly exposed property located in the heart of Braeside.

**Property Features:** 

- + 700sqm total building area
- + Huge amounts of passing traffic
- + Great natural light
- + Includes 107sqm total office area
- + Ample parking/display area
- + Clear span warehouse.

Price : annual
Building Size : 700 sqm
Land Size : 1064 sqm

View : https://www.crabtrees.com.au/lease/vic/

bayside/braeside/commercial/offices/58

62945

Crabtrees Real Estate is built on history, reputation and expertise.