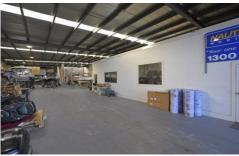

## 2/272-280 Boundary Road BRAESIDE VIC

Crabtrees Real Estate are pleased to offer for lease this rare and highly exposed property located in the heart of Braeside.

**Property Features:** 

- + 700sqm total building area
- + Huge amounts of passing traffic
- + Great natural light
- + Includes 107sqm total office area
- + Ample parking/display area
- + Clear span warehouse.