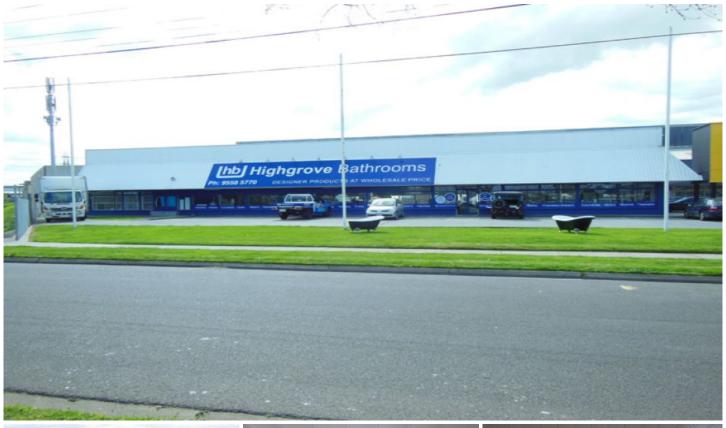

## 2215 Princes Highway MULGRAVE VIC

Highly exposed property boasting a substantial frontage of 78m\* to Princes Highway. Various options available, spaces from 447sqm - 3,971sqm

Option 1:

Total 2,160sqm approx Showroom A 592sqm & Warehouse A 1,568sqm Showroom with suspended ceilings and air-conditioning. High clearance warehouse