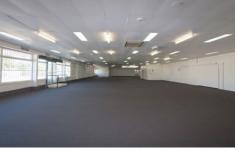

## 2215 Princes Highway MULGRAVE VIC

Highly exposed property boasting a substantial frontage of 78m\* to Princes Highway. Various options available, spaces from 447sqm - 3,971sqm

Option 1:

Total 2,160sqm approx Showroom A 592sqm & Warehouse A 1,568sqm Showroom with suspended ceilings and air-conditioning. High clearance warehouse

Option 2:

Showroom B 1,244sqm approx Suspended ceilings with air-conditioning and fitted offices.

Option 3
Office 447sqm approx
Ground floor entry wit

Ground floor entry with bright first floor offices to be