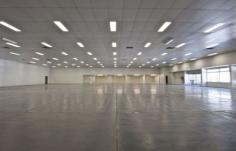

## 2215 Princes Highway MULGRAVE VIC

Highly exposed property boasting a substantial frontage of 78m\* to Princes Highway. Various options available, spaces from 447sqm - 3,971sqm

Option 1:

Total 2,160sqm approx Showroom A 592sqm & Warehouse A 1,568sqm Showroom with suspended ceilings and air-conditioning. High clearance warehouse