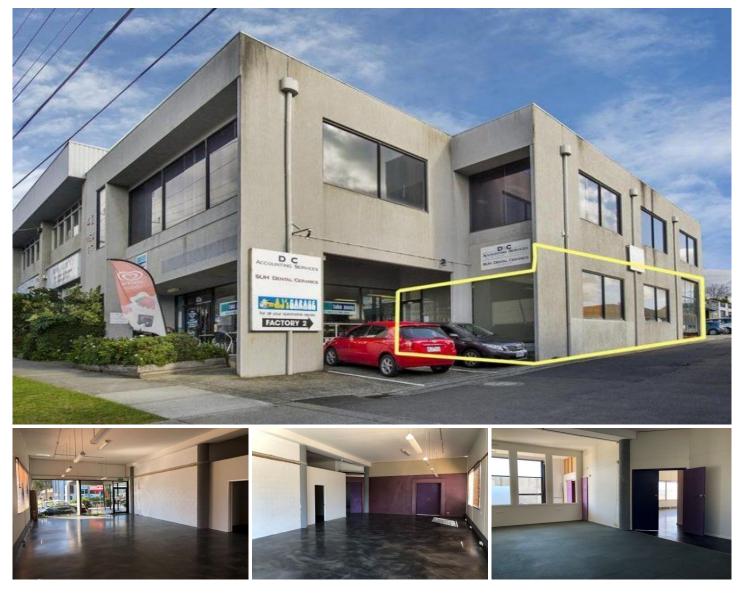

## 19/42 New Street RINGWOOD VIC

Set at the front of the complex there is no better unit with this much street exposure within the complex.

Set around A grade tenants such as Costco, Snap Printing, Dan Murphy and many more it is well located with direct access to major eastern arterials including the Eastern Freeway and Maroondah Highway.

This unique property suits many different uses, such as an office, showroom or can be converted back to a standard Office Warehouse.

**Property Features:** 

- + Street fronting unit
- + Great signage opportunity
- + Polished concrete flooring
- + Open plan layout

## : \$32,000 annual Price Building Size : 220 sqm

View

: https://www.crabtrees.com.au/lease/vic/ east/ringwood/commercial/offices/58629 47