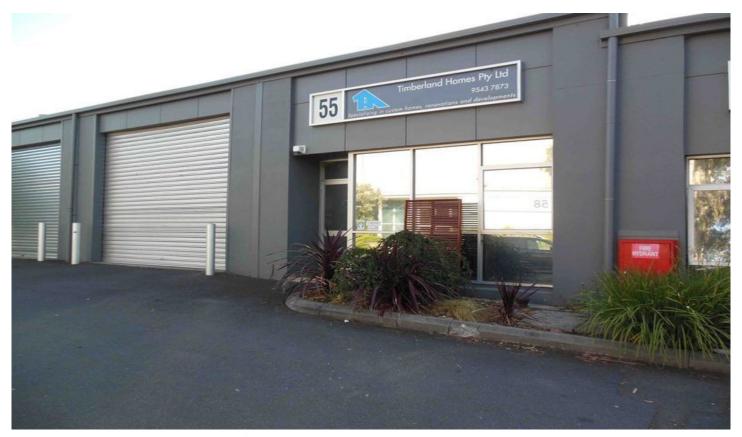

## 55/170 Forster Road MOUNT WAVERLEY VIC

Warehouse with small office accommodation in Axxess Corporate Park. Features:

- + 251sqm
- + On site parking
- + Almost imemdiate access to the Monash Freeway
- + Blue chip neighbours
- + Choice of 2 on site cafes