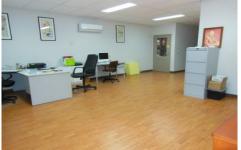

## 24/125 Highbury Road BURWOOD VIC

This architecturally designed showroom, office and clear span warehouse, with convenient roller door access, includes modern partitioned ground and first floor showroom/offices, an additional mezzanine area plus a bonus lunch room with toilet facilities on both levels.

## Features:

- + Modern architecturally designed building
- + Two level air-conditioned office/showroom of 160sqm approx
- + Clear span Warehouse of 180sqm approx
- + Bonus Mezzanine of 60sqm approx
- + Motorised Roller Door
- + Includes Alarm & Security camera system
- + 4 onsite car spaces