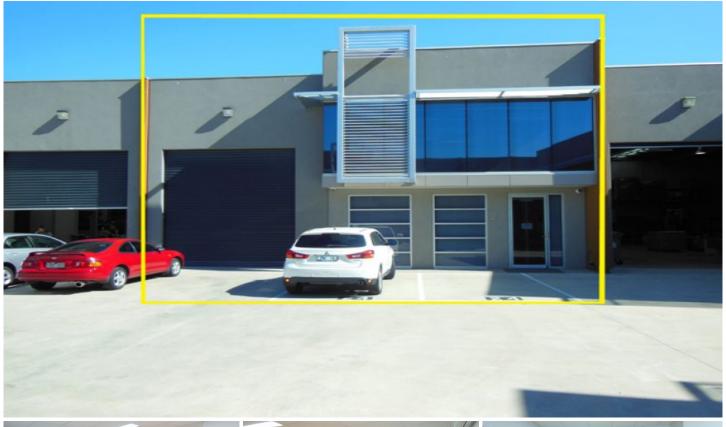

## 24/125 Highbury Road BURWOOD VIC

This architecturally designed showroom, office and clear span warehouse, with convenient roller door access, includes modern partitioned ground and first floor showroom/offices, an additional mezzanine area plus a bonus lunch room with toilet facilities on both levels.

## Features:

- + Modern architecturally designed building
- + Two level air-conditioned office/showroom of 160sqm approx
- + Clear span Warehouse of 180sqm approx
- + Bonus Mezzanine of 60sqm approx
- + Motorised Roller Door
- + Includes Alarm & Security camera system
- + 4 onsite car spaces