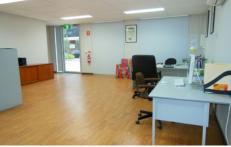

## 24/125 Highbury Road BURWOOD VIC

This architecturally designed showroom, office and clear span warehouse, with convenient roller door access, includes modern partitioned ground and first floor showroom/offices, an additional mezzanine area plus a bonus lunch room with toilet facilities on both levels.

## Features:

- + Modern architecturally designed building
- + Two level air-conditioned office/showroom of 160sqm approx
- + Clear span Warehouse of 180sqm approx
- + Bonus Mezzanine of 60sqm approx
- + Motorised Roller Door
- + Includes Alarm & Security camera system
- + 4 onsite car spaces