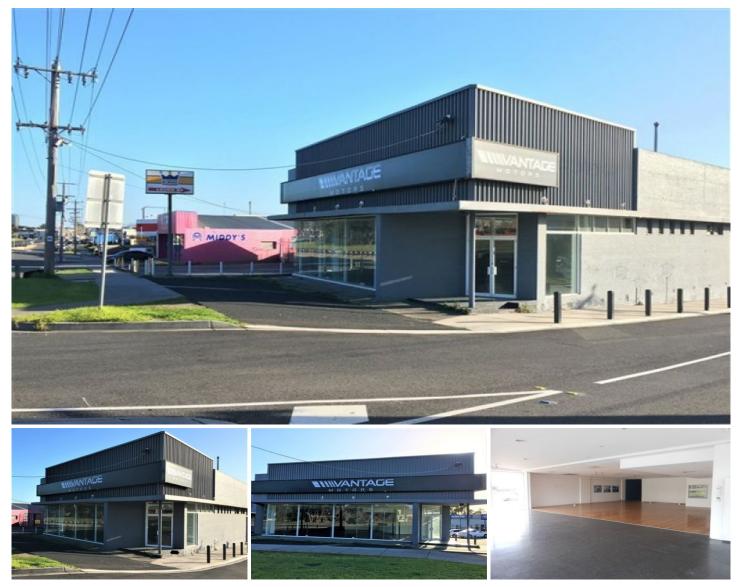

## 1615 Dandenong Road OAKLEIGH VIC

This prime site is ideal for trade/retail showroom and is available for a short term lease.

## Features include;

- + Showroom/warehouse of 475sqm
- + High volume of passing trade
- + Zoning Industrial 1
- + Suit many uses
- + Roller door access with storage area

Crabtrees Real Estate is built on history, reputation and expertise.

## : MAKE US AN OFFER!

Building Size : 475 sqm

: https://www.crabtrees.com.au/lease/vic/ east/oakleigh/commercial/offices/58629 52