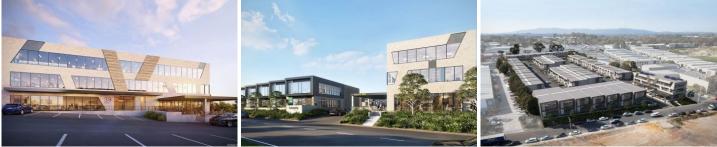

## 56/31-39 Norcal Road NUNAWADING VIC

- + Office / Showroom / Warehouse
- + Office / Warehouse
- + Warehouse
- + For lease from 91sqm to 400sqm
- + Rents from \$360 per week or \$18,700 per annum

Industria Nunawading features 71 architecturally designed office warehouses from 91sqm to 400sqm, and an iconic three level office building with a premium ground floor cafe.

Stage 1 is due for completion in mid-2018 and the final Stage is on track for delivery in Q4 2018.

Property features include:

- + First floor air-conditioned offices
- + Premium finishes and fixtures

Price