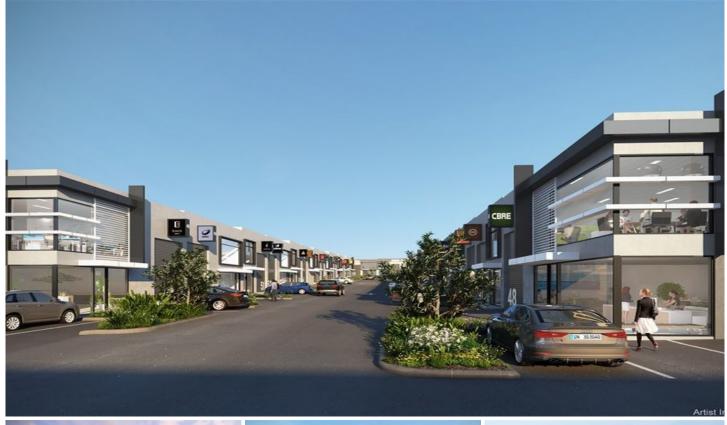

## 56/31-39 Norcal Road NUNAWADING VIC

- + Office / Showroom / Warehouse
- + Office / Warehouse
- + Warehouse
- + For lease from 91sqm to 400sqm
- + Rents from \$360 per week or \$18,700 per annum

Industria Nunawading features 71 architecturally designed office warehouses from 91sqm to 400sqm, and an iconic three level office building with a premium ground floor cafe.

Stage 1 is due for completion in mid-2018 and the final Stage is on track for delivery in Q4 2018.

Property features include:

- + First floor air-conditioned offices
- + Premium finishes and fixtures

Price