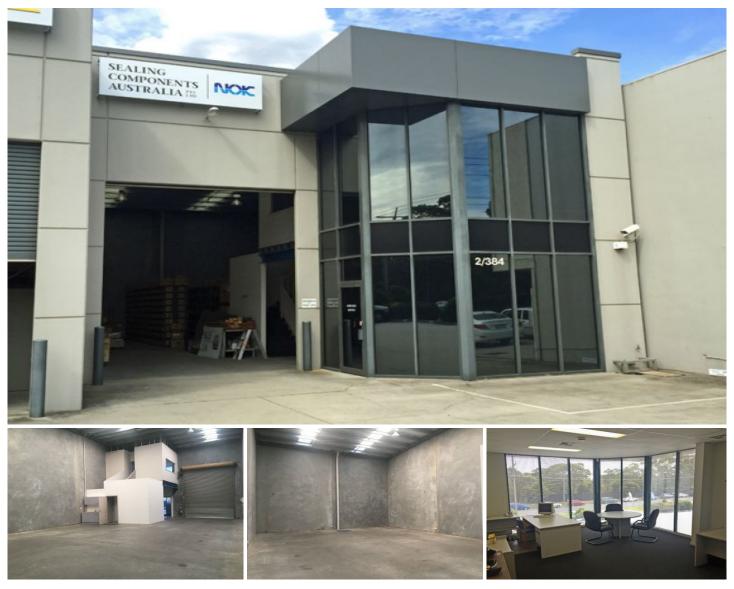

## 2/384 Huntingdale Road OAKLEIGH SOUTH VIC

High quality and modern, the ideal solution to your office warehouse needs.

## **Property Features:**

- + Excellent warehouse height.
- + Motorsied roller door.
- + Modern first floor office with great natural light.
- + Good frontage to Huntingdale Road
- + High bay lighting.
- + On site parking

## Building Size : 210 sqm View : https://ww

- to sqm
  https://www.crabtrees.com.au/lease/vic/
  south-east/eakleigh-south/commercial/in
- south-east/oakleigh-south/commercial/in dustrial/5862957