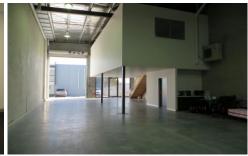

This architecturally designed office warehouse with premium fixtures & fittings features:

- + Air conditioned first floor office of 60sqm
- + High clearance warehousing of 237sqm
- + Excellent natural lighting
- + Container height roller shutter door
- + Kitchenette and amenities including shower
- + 3 phase power
- + Ample car parking on title