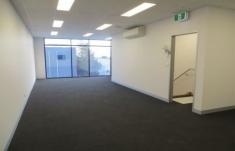

This architecturally designed office warehouse with premium fixtures & fittings features:

- + Air conditioned first floor office of 60sqm
- + High clearance warehousing of 237sqm
- + Excellent natural lighting
- + Container height roller shutter door
- + Kitchenette and amenities including shower
- + 3 phase power
- + Ample car parking on title