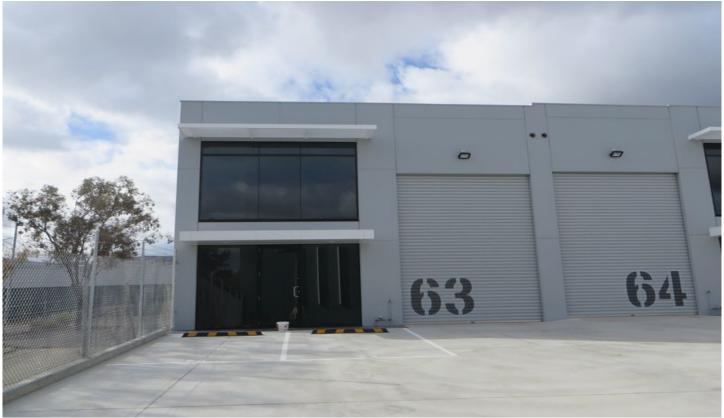

## 63/31-39 Norcal Road NUNAWADING VIC

Outstanding, brand new office warehouse located in the prestigious Industria Nunawading.

Only moments from Nunawading train station, Springvale Road, Whitehorse Road, the Eastern Freeway and EastLink.

This architecturally designed office warehouse with premium fixtures & fittings features:

- + Air conditioned first floor office of 60sqm
- + High clearance warehousing of 237sqm
- + Excellent natural lighting
- + Container height roller shutter door
- + Kitchenette and amenities including shower
- + 3 phase power
- + Ample car parking on title