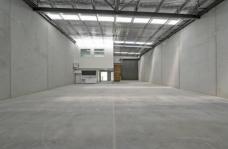

## Features include:

- + Air conditioned first floor office of 49sqm
- + High clearance warehouse of 277sqm
- + Electric container height roller door
- + Energy efficient LED warehouse lighting
- + Male, Female and disabled access toilets with shower
- + Generous allocated parking for 6 cars
- + Security gates (with after hours access)
- + Well maintained landscaped gardens
- + Call today to inspect. Inspection will impress!