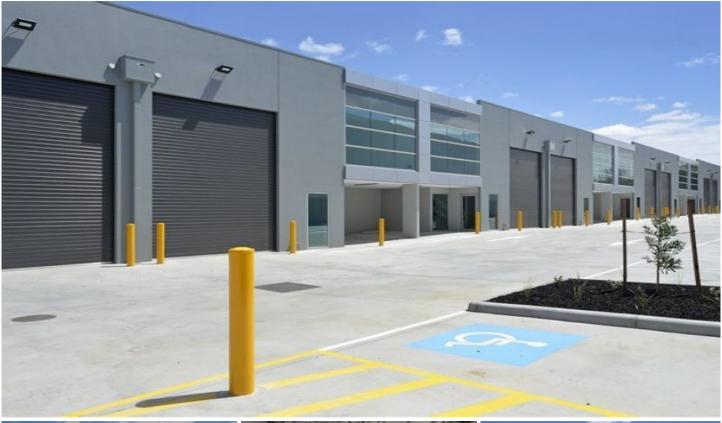

## **4 Precision Lane NOTTING HILL VIC**

Located within the prestigious Precision Business Park benefiting from immediate access to Springvale Road, Blackburn Road, Wellington Road and the M1 Freeway.

## Features include:

- + Air conditioned first floor office of 49sqm
- + High clearance warehouse of 277sqm
- + Electric container height roller door
- + Energy efficient LED warehouse lighting
- + Male, Female and disabled access toilets with shower
- + Generous allocated parking for 6 cars
- + Security gates (with after hours access)
- + Well maintained landscaped gardens
- + Call today to inspect. Inspection will impress!