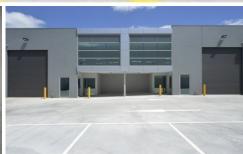

## Features include:

- + Air conditioned first floor office of 49sqm
- + High clearance warehouse of 277sqm
- + Electric container height roller door
- + Energy efficient LED warehouse lighting
- + Male, Female and disabled access toilets with shower
- + Generous allocated parking for 6 cars
- + Security gates (with after hours access)
- + Well maintained landscaped gardens
- + Call today to inspect. Inspection will impress!