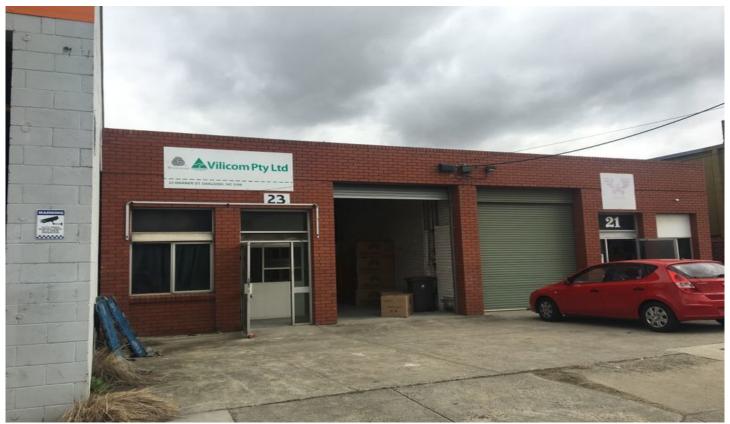

## 23 Warner Street HUNTINGDALE VIC

This solid brick office / warehouse is located in the well sought after Huntingdale commercial precinct within walking distance to Huntingdale train station.

**Property Features:** 

- + 3 Phase power
- + Office 18sqm approx
- + Male & Female toilets
- + Excellent natural light
- + Clear span warehouse
- + Bonus Storage

Crabtrees Real Estate is built on history, reputation and expertise.