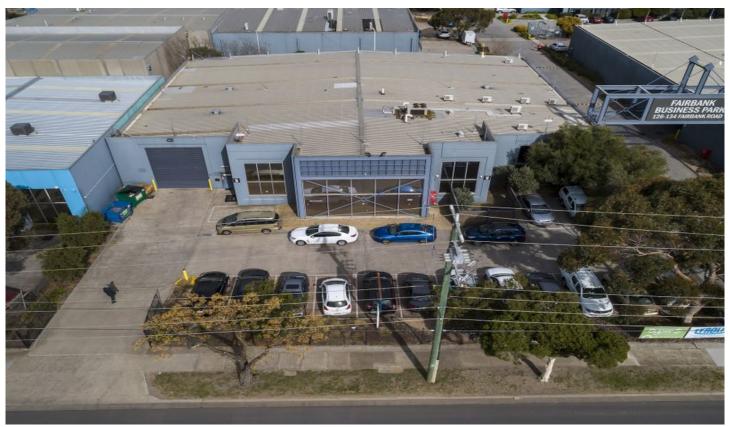

## 2/126-134 Fairbank Road CLAYTON VIC

Great opportunity to secure this well presented office warehouse fronting onto Fairbank Rd.

## Features:

- + Excellent double storey air-conditioned partitioned offices
- + Good warehouse clearance
- + Front and rear container height roller door access
- + Ample on site parking
- + Well located just off Clayton Road
- + Available December 2018