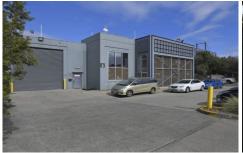

## 2/126-134 Fairbank Road CLAYTON VIC

Great opportunity to secure this well presented office warehouse fronting onto Fairbank Rd.

## Features:

- + Excellent double storey air-conditioned partitioned offices
- + Good warehouse clearance
- + Front and rear container height roller door access
- + Ample on site parking
- + Well located just off Clayton Road
- + Available December 2018