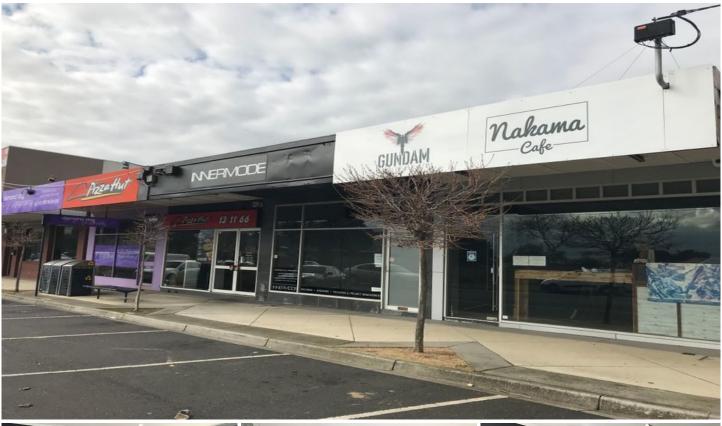

## 246 Huntingdale Road OAKLEIGH VIC

This renovated retail/office shop will suit all business' looking for high exposure and easy access. Ideally located on Huntingdale road just meters from other successful business' and Huntingdale train station.

## **Property Features:**

- + Street Fronted
- + Modern Interior Design
- + Ample Street Parking
- + Renovated Kitchenette and Bathroom Amenities
- + 17km from Melbourne CBD

Crabtrees Real Estate is built on history, reputation and expertise.