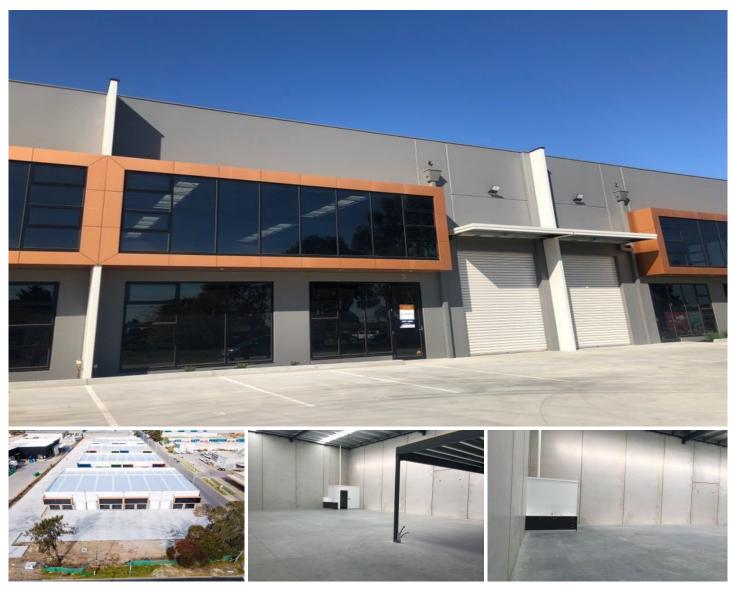

## 3/536-546 Clayton Road CLAYTON SOUTH VIC

Landmark development ideally located on Clayton Road, features an architecturally designed showroom with excellent frontage to Clayton Road.

Last remaining Clayton Road fronting warehouse remains

## **Property Features:**

- + 354sqm high clearance showroom/warehouse
- + Mezzanine floor area
- + 10 on-site car parking on title
- + 9m wide drive ways, ideal for truck access
- + High quality construction with well appointed amenities